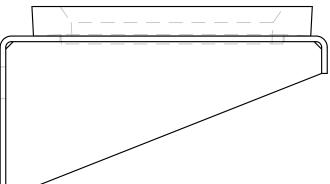

## CADE, Cylinder and Accumulators Division Europe Support Brackets - (Europe)

PART Number: 20118703620 SUPPORT BRACKET TYPE CE108

Interactive 3D graphic, click to activate and rotate. (3D capable PDF viewer required)

20118703620 Support Bracket Type CE108

Price: contact Parker