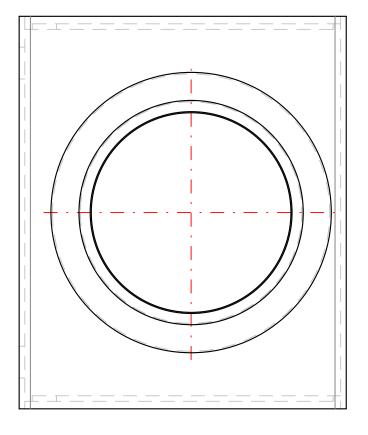

## CADE, Cylinder and Accumulators Division Europe Support Brackets - (Europe)

PART Number: 20118703620 SUPPORT BRACKET TYPE CE108

Interactive 3D graphic, click to activate and rotate. (3D capable PDF viewer required)

20118703620 Support Bracket Type CE108

Price: contact Parker