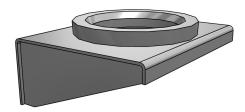

## CADE, Cylinder and Accumulators Division Europe Support Brackets - (Europe)

PART Number: 20118703620 SUPPORT BRACKET TYPE CE108

Interactive 3D graphic, click to activate and rotate. (3D capable PDF viewer required)

20118703620 Support Bracket Type CE108

Price: contact Parker